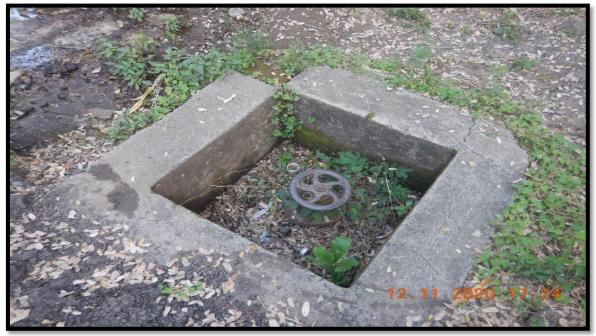

#### **Dustbin kept in front of Students Washroom**

**Liquid Waste Management System (Drainage Chambers)** 