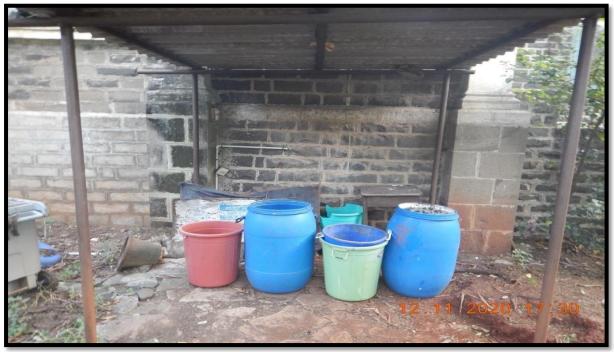

uid Waste     | 4  |
| Dustbin kept near Staff Room                                    | 5  |
| Dustbin kept in front of Room no-23                             | 6  |
| Dustbin kept in front of Students Washroom                      | 7  |
| Liquid Waste Management System (Drainage Chambers)              | 8  |
| Underground Water Supply System                                 | 9  |
| Rubber Pipe for Irrigating Plants in the Premises               | 10 |
| Sanitary Napkin vending Machine installed in Washroom           | 11 |
| Sanitary Napkin Destroyer installed in Washroom                 | 12 |

## Geo-tag Photographs of Solid and Liquid waste Management System

#### **Dustbin Kept at Visitors Shed for Dry Waste**





## **Dustbins are used for Segregation of Solid and Liquid Waste**





#### **Dustbin kept near Staff Room**





#### Dustbin kept in front of Room no-23





#### **Dustbin kept in front of Students Washroom**





**Liquid Waste Management System (Drainage Chambers)** 





#### **Underground Water Supply System**





**Rubber Pipe for Irrigating Plants in the Premises** 





# Sanitary Napkin vending Machine installed in Washroom





## Sanitary Napkin Destroyer installed in Washroom