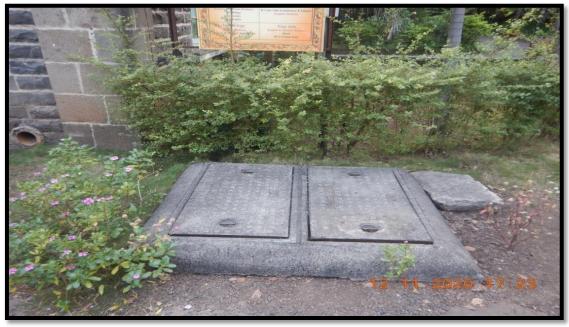

#### **Dustbin kept in front of Students Washroom**

**Liquid Waste Management System (Drainage Chambers)** 