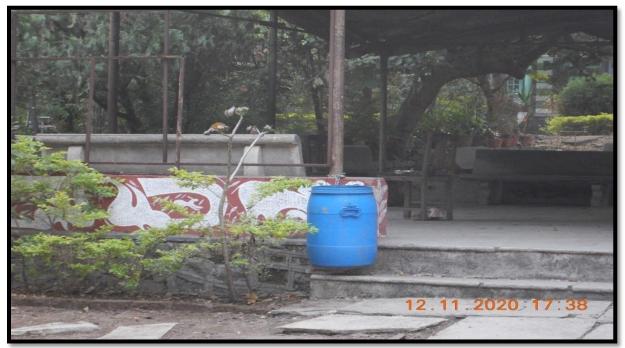

| 3  |
| Dustbins are used for Segregation of Solid and Liquid Waste     | 4  |
| Dustbin kept near Staff Room                                    | 5  |
| Dustbin kept in front of Room no-23                             | 6  |
| Dustbin kept in front of Students Washroom                      | 7  |
| Liquid Waste Management System (Drainage Chambers)              | 8  |
| Underground Water Supply System                                 | 9  |
| Rubber Pipe for Irrigating Plants in the Premises               | 10 |
| Sanitary Napkin vending Machine installed in Washroom           | 11 |
| Sanitary Napkin Destroyer installed in Washroom                 | 12 |

## Geo-tag Photographs of Solid and Liquid waste Management System

#### **Dustbin Kept at Visitors Shed for Dry Waste**





## **Dustbins are used for Segregation of Solid and Liquid Waste**





#### **Dustbin kept near Staff Room**





#### Dustbin kept in front of Room no-23





#### **Dustbin kept in front of Students Washroom**





**Liquid Waste Management System (Drainage Chambers)** 





#### **Underground Water Supply System**





**Rubber Pipe for Irrigating Plants in the Premises** 





# Sanitary Napkin vending Machine installed in Washroom





## Sanitary Napkin Destroyer installed in Washroom