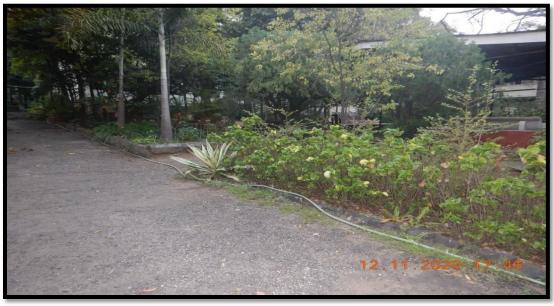

#### **Underground Water Supply System**

**Rubber Pipe for Irrigating Plants in the Premises** 