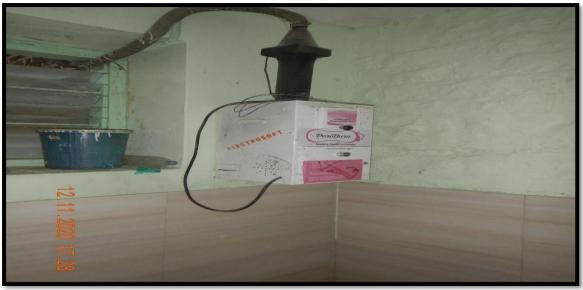

remises               | 10 |
| Sanitary Napkin vending Machine installed in Washroom           | 11 |
| Sanitary Napkin Destroyer installed in Washroom                 | 12 |

## Geo-tag Photographs of Solid and Liquid waste Management System

#### **Dustbin Kept at Visitors Shed for Dry Waste**





## **Dustbins are used for Segregation of Solid and Liquid Waste**





#### **Dustbin kept near Staff Room**





#### Dustbin kept in front of Room no-23





#### **Dustbin kept in front of Students Washroom**





**Liquid Waste Management System (Drainage Chambers)** 





#### **Underground Water Supply System**





**Rubber Pipe for Irrigating Plants in the Premises** 





# Sanitary Napkin vending Machine installed in Washroom





## Sanitary Napkin Destroyer installed in Washroom