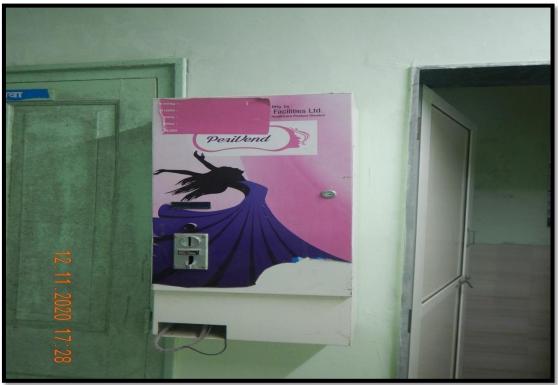

| 9  |
| Rubber Pipe for Irrigating Plants in the Premises               | 10 |
| Sanitary Napkin vending Machine installed in Washroom           | 11 |
| Sanitary Napkin Destroyer installed in Washroom                 | 12 |

## Geo-tag Photographs of Solid and Liquid waste Management System

#### **Dustbin Kept at Visitors Shed for Dry Waste**





## **Dustbins are used for Segregation of Solid and Liquid Waste**





#### **Dustbin kept near Staff Room**





#### Dustbin kept in front of Room no-23





#### **Dustbin kept in front of Students Washroom**





**Liquid Waste Management System (Drainage Chambers)** 





#### **Underground Water Supply System**





**Rubber Pipe for Irrigating Plants in the Premises** 





# Sanitary Napkin vending Machine installed in Washroom





## Sanitary Napkin Destroyer installed in Washroom